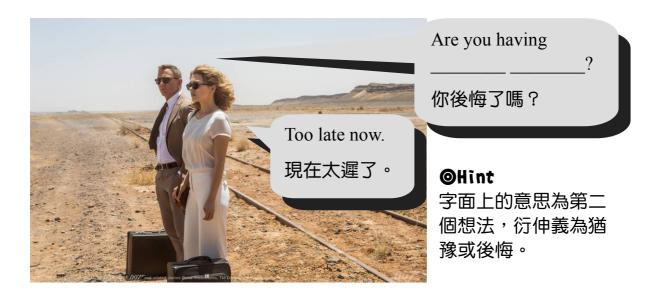

#### ⊚Hint

此字原意是指「使飛行員 留在地上」即停飛之意, 後多用於父母懲罰孩子的 方法之一。

You have my\_ 我向你保證。

◎Hint 此句意思同"I promise you."